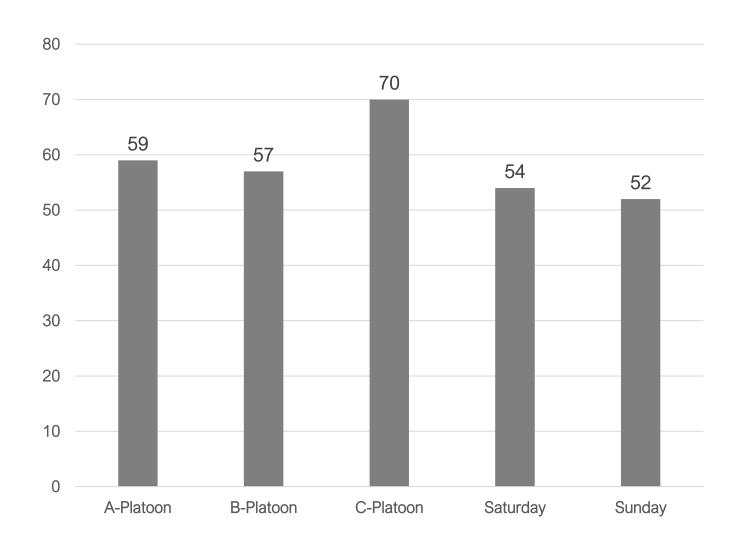

#### INCIDENT RESPONSES BY STATION

INCIDENTS BY SHIFT

INCIDENTS BY DAY OF THE WEEK