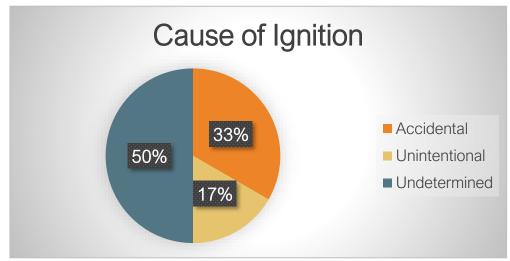

|  |
| December                              |          |               |         |            |                  |                 |                 |                |                      |  |
| Total                                 | 21       | 0             | 66      | 49         | 46               | 32              | 73              | 0              | 5                    |  |
| 292                                   |          |               |         |            |                  |                 |                 |                |                      |  |



#### INCIDENT RESPONSES BY STATION



INCIDENTS BY SHIFT



INCIDENTS BY DAY OF THE WEEK

# JANUARY 2022 INCIDENTS BY HOUR OF THE DAY



#### JANUARY 2022 FIRE INVESTIGATIONS

6 Fire Investigations



0 Fatalities





#### JANUARY 2022 TRAINING UPDATE



# 24 48 ■ Homes ■ Alarms

#### JANUARY 2022 SMOKE ALARM PROGRAM

- TOTAL INSTALLATIONS:
  - OWNER OCCUPIED: 17
  - RENTALS: 7
  - TOTAL ALARMS INSTALLED: 48
    - AVERAGE PER HOME: 2.0





# JANUARY 2022 SMOKE ALARMS INSTALLED BY STATION

#### JANUARY 2022 SOCIAL MEDIA METRICS

#### Reach

3.0K



$$5,745 + 259.7\%$$



#### Instagram Reach 6