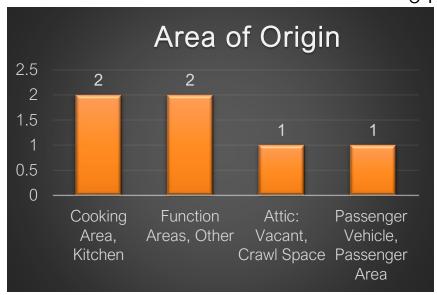

|                      |  |
| December                              |          |               |         |            |                  |                 |                 |                |                      |  |
| Total                                 | 21       | 0             | 66      | 49         | 46               | 32              | 73              | 0              | 5                    |  |
| 292                                   |          |               |         |            |                  |                 |                 |                |                      |  |



#### INCIDENT RESPONSES BY STATION



INCIDENTS BY SHIFT



INCIDENTS BY DAY OF THE WEEK

# JANUARY 2022 INCIDENTS BY HOUR OF THE DAY



#### JANUARY 2022 FIRE INVESTIGATIONS

6 Fire Investigations



0 Fatalities





#### JANUARY 2022 TRAINING UPDATE



# 24 48 ■ Homes ■ Alarms

#### JANUARY 2022 SMOKE ALARM PROGRAM

- TOTAL INSTALLATIONS:
  - OWNER OCCUPIED: 17
  - RENTALS: 7
  - TOTAL ALARMS INSTALLED: 48
    - AVERAGE PER HOME: 2.0





# JANUARY 2022 SMOKE ALARMS INSTALLED BY STATION

#### JANUARY 2022 SOCIAL MEDIA METRICS

#### Reach

3.0K



$$5,745 + 259.7\%$$



#### Instagram Reach 6