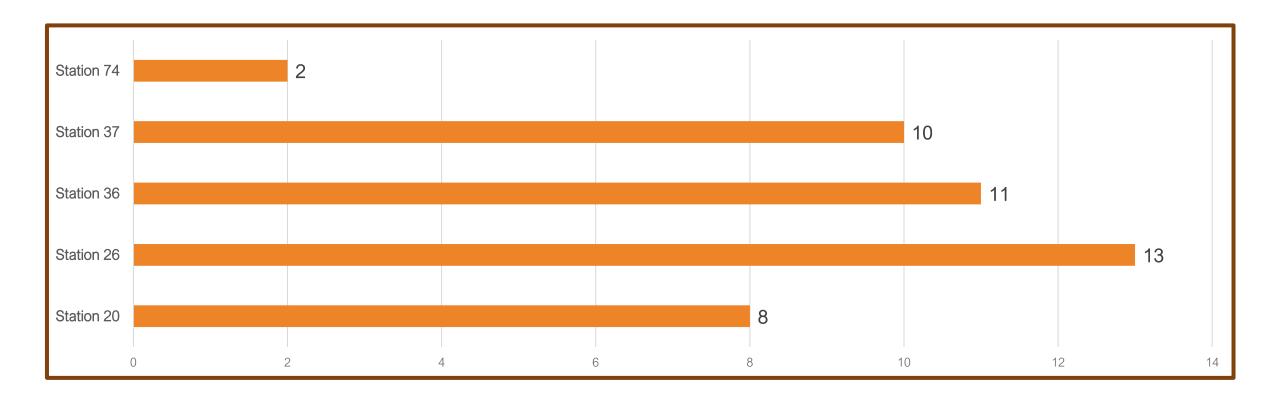

| 21       | 0             | 66      | 49         | 46               | 32              | 73              | 0              | 5                    |  |
| 292                                   |          |               |         |            |                  |                 |                 |                |                      |  |



#### INCIDENT RESPONSES BY STATION



INCIDENTS BY SHIFT



INCIDENTS BY DAY OF THE WEEK

# JANUARY 2022 INCIDENTS BY HOUR OF THE DAY



#### JANUARY 2022 FIRE INVESTIGATIONS

6 Fire Investigations



0 Fatalities





#### JANUARY 2022 TRAINING UPDATE



# 24 48 ■ Homes ■ Alarms

#### JANUARY 2022 SMOKE ALARM PROGRAM

- TOTAL INSTALLATIONS:
  - OWNER OCCUPIED: 17
  - RENTALS: 7
  - TOTAL ALARMS INSTALLED: 48
    - AVERAGE PER HOME: 2.0





# JANUARY 2022 SMOKE ALARMS INSTALLED BY STATION

#### JANUARY 2022 SOCIAL MEDIA METRICS

#### Reach

3.0K



$$5,745 + 259.7\%$$



#### Instagram Reach 6