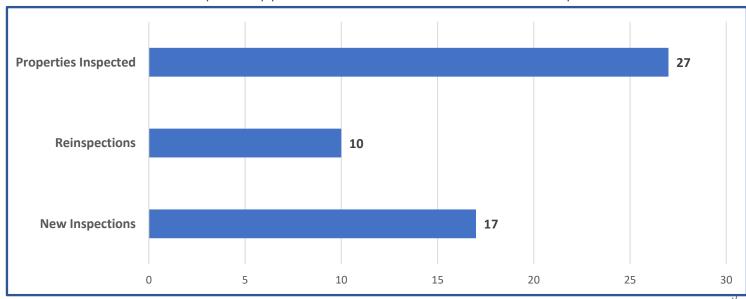

### COMMERCIAL BUILDING INSPECTION PROGRAM UPDATE

- 27 Properties Inspected (27 Total Buildings Inspected)
  - 17 New Inspections
  - 10 Re-Inspections Completed
  - 13 Re-Inspections Scheduled for February
- Migh Hazard Inspection
  - None for January
- Knox Boxes
  - 1 Knox Box Request Approved and Installed at 5039 Township Line Road