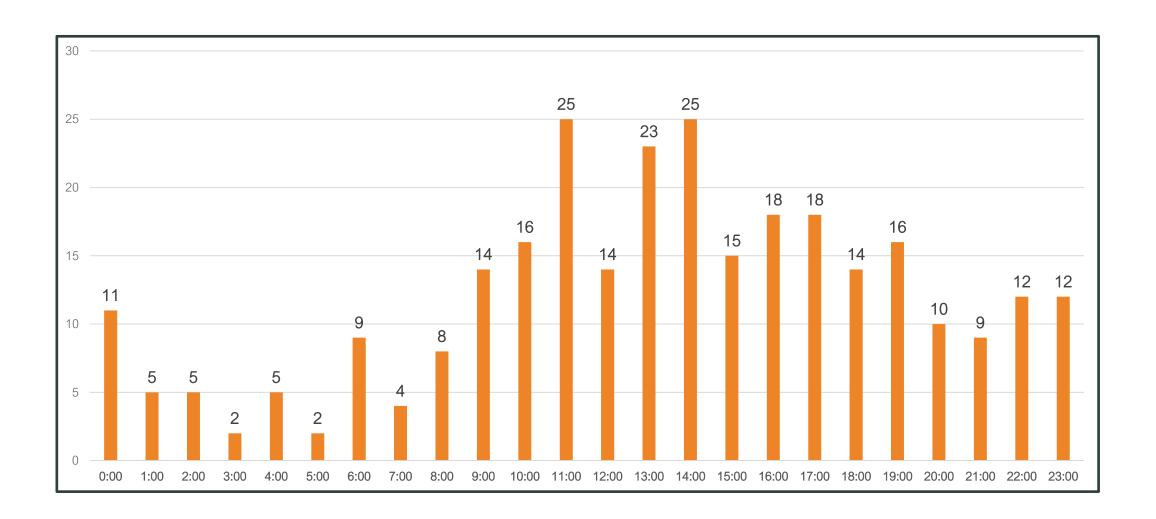

|                 |                 |                |                      |  |
| December                              |          |               |         |            |                  |                 |                 |                |                      |  |
| Total                                 | 21       | 0             | 66      | 49         | 46               | 32              | 73              | 0              | 5                    |  |
| 292                                   |          |               |         |            |                  |                 |                 |                |                      |  |



#### INCIDENT RESPONSES BY STATION



INCIDENTS BY SHIFT



INCIDENTS BY DAY OF THE WEEK

# JANUARY 2022 INCIDENTS BY HOUR OF THE DAY



#### JANUARY 2022 FIRE INVESTIGATIONS

6 Fire Investigations



0 Fatalities





#### JANUARY 2022 TRAINING UPDATE



# 24 48 ■ Homes ■ Alarms

#### JANUARY 2022 SMOKE ALARM PROGRAM

- TOTAL INSTALLATIONS:
  - OWNER OCCUPIED: 17
  - RENTALS: 7
  - TOTAL ALARMS INSTALLED: 48
    - AVERAGE PER HOME: 2.0





# JANUARY 2022 SMOKE ALARMS INSTALLED BY STATION

#### JANUARY 2022 SOCIAL MEDIA METRICS

#### Reach

3.0K



$$5,745 + 259.7\%$$



#### Instagram Reach 6