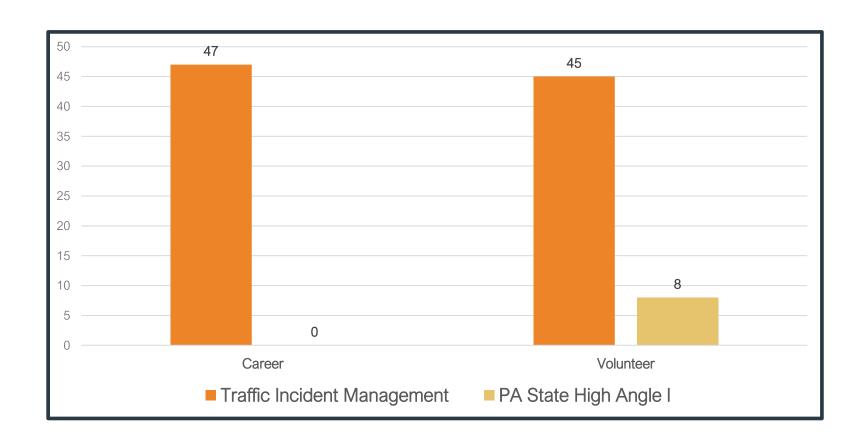

|          |               |         |            |                  |                 |                 |                |                      |  |
| Total                                 | 21       | 0             | 66      | 49         | 46               | 32              | 73              | 0              | 5                    |  |
| 292                                   |          |               |         |            |                  |                 |                 |                |                      |  |



#### INCIDENT RESPONSES BY STATION



INCIDENTS BY SHIFT



INCIDENTS BY DAY OF THE WEEK

# JANUARY 2022 INCIDENTS BY HOUR OF THE DAY



#### JANUARY 2022 FIRE INVESTIGATIONS

6 Fire Investigations



0 Fatalities





#### JANUARY 2022 TRAINING UPDATE



# 24 48 ■ Homes ■ Alarms

#### JANUARY 2022 SMOKE ALARM PROGRAM

- TOTAL INSTALLATIONS:
  - OWNER OCCUPIED: 17
  - RENTALS: 7
  - TOTAL ALARMS INSTALLED: 48
    - AVERAGE PER HOME: 2.0





# JANUARY 2022 SMOKE ALARMS INSTALLED BY STATION

#### JANUARY 2022 SOCIAL MEDIA METRICS

#### Reach

3.0K



$$5,745 + 259.7\%$$



#### Instagram Reach 6