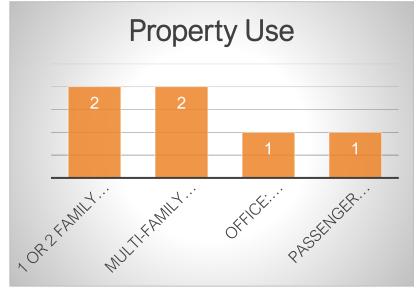

|  |
| December                              |          |               |         |            |                  |                 |                 |                |                      |  |
| Total                                 | 21       | 0             | 66      | 49         | 46               | 32              | 73              | 0              | 5                    |  |
| 292                                   |          |               |         |            |                  |                 |                 |                |                      |  |



#### INCIDENT RESPONSES BY STATION



INCIDENTS BY SHIFT



INCIDENTS BY DAY OF THE WEEK

# JANUARY 2022 INCIDENTS BY HOUR OF THE DAY



#### JANUARY 2022 FIRE INVESTIGATIONS

6 Fire Investigations



0 Fatalities





#### JANUARY 2022 TRAINING UPDATE



# 24 48 ■ Homes ■ Alarms

#### JANUARY 2022 SMOKE ALARM PROGRAM

- TOTAL INSTALLATIONS:
  - OWNER OCCUPIED: 17
  - RENTALS: 7
  - TOTAL ALARMS INSTALLED: 48
    - AVERAGE PER HOME: 2.0





# JANUARY 2022 SMOKE ALARMS INSTALLED BY STATION

#### JANUARY 2022 SOCIAL MEDIA METRICS

#### Reach

3.0K



$$5,745 + 259.7\%$$



#### Instagram Reach 6