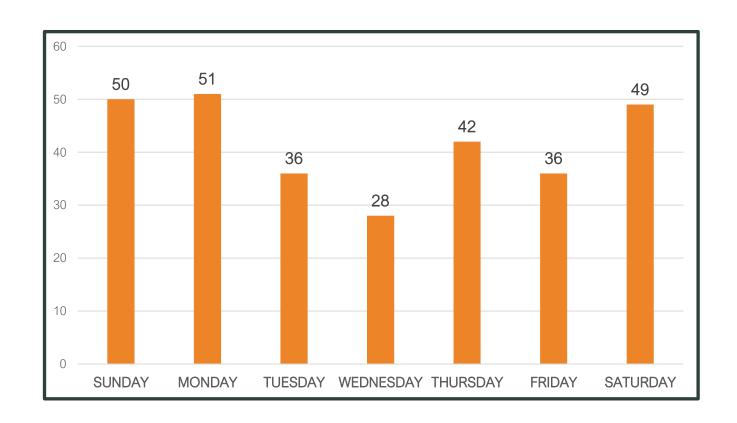

#### INCIDENT RESPONSES BY STATION

INCIDENTS BY SHIFT

INCIDENTS BY DAY OF THE WEEK