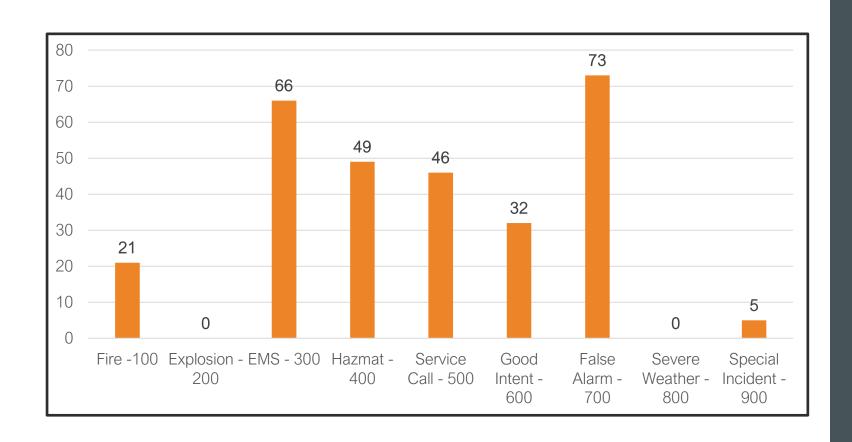

# INCIDENTS BY TYPE

#### INCIDENTS BY TYPE / YEAR-TO-DATE - 2022

| INCIDENTS BY TYPE (YEAR-TO-DATE 2022) |          |               |         |            |                  |                 |                 |                |                      |  |
|---------------------------------------|----------|---------------|---------|------------|------------------|-----------------|-----------------|----------------|----------------------|--|
|                                       | Fire-100 | Explosion-200 | EMS-300 | HAZMAT-400 | Service Call-500 | Good Intent-600 | False Alarm-700 | Severe Weather | Special Incident-900 |  |
| January                               | 21       | 0             | 66      | 49         | 46               | 32              | 73              | 0              | 5                    |  |
| February                              |          |               |         |            |                  |                 |                 |                |                      |  |
| March                                 |          |               |         |            |                  |                 |                 |                |                      |  |
| April                                 |          |               |         |            |                  |                 |                 |                |                      |  |
| May                                   |          |               |         |            |                  |                 |                 |                |                      |  |
| June                                  |          |               |         |            |                  |                 |                 |                |                      |  |
| July                                  |          |               |         |            |                  |                 |                 |                |                      |  |
| August                                |          |               |         |            |                  |                 |                 |                |                      |  |
| September                             |          |               |         |            |                  |                 |                 |                |                      |  |
| October                               |          |               |         |            |                  |                 |                 |                |                      |  |
| November                              |          |               |         |            |                  |                 |                 |                |                      |  |
| December                              |          |               |         |            |                  |                 |                 |                |                      |  |
| Total                                 | 21       | 0             | 66      | 49         | 46               | 32              | 73              | 0              | 5                    |  |
| 292                                   |          |               |         |            |                  |                 |                 |                |                      |  |