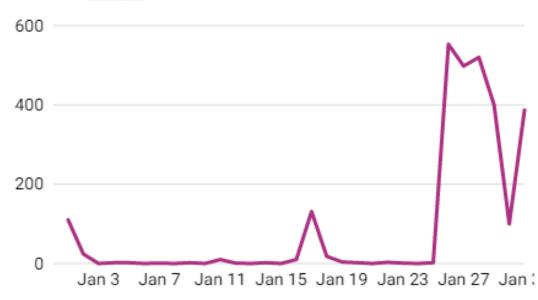

|
| 292                                   |          |               |         |            |                  |                 |                 |                |                      |  |



#### INCIDENT RESPONSES BY STATION



INCIDENTS BY SHIFT



INCIDENTS BY DAY OF THE WEEK

# JANUARY 2022 INCIDENTS BY HOUR OF THE DAY



#### JANUARY 2022 FIRE INVESTIGATIONS

6 Fire Investigations



0 Fatalities





#### JANUARY 2022 TRAINING UPDATE



# 24 48 ■ Homes ■ Alarms

#### JANUARY 2022 SMOKE ALARM PROGRAM

- TOTAL INSTALLATIONS:
  - OWNER OCCUPIED: 17
  - RENTALS: 7
  - TOTAL ALARMS INSTALLED: 48
    - AVERAGE PER HOME: 2.0





# JANUARY 2022 SMOKE ALARMS INSTALLED BY STATION

#### JANUARY 2022 SOCIAL MEDIA METRICS

#### Reach

3.0K



$$5,745 + 259.7\%$$



#### Instagram Reach 6