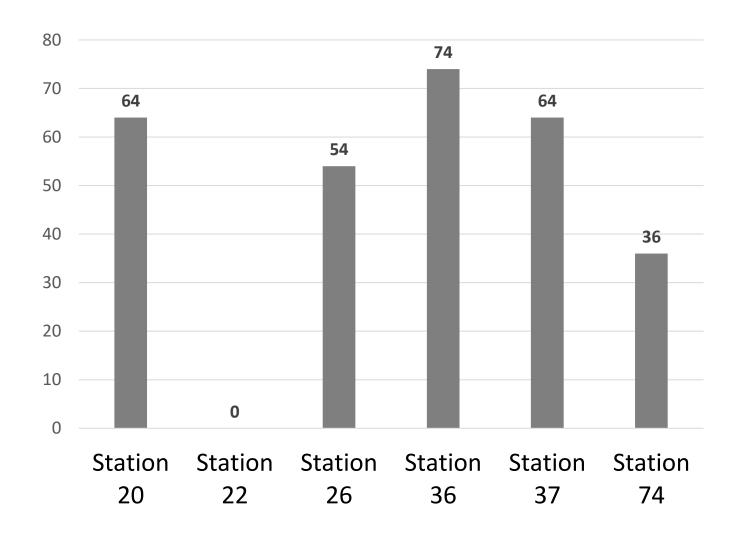

#### INCIDENT RESPONSES BY STATION

INCIDENTS BY SHIFT

INCIDENTS BY DAY OF THE WEEK