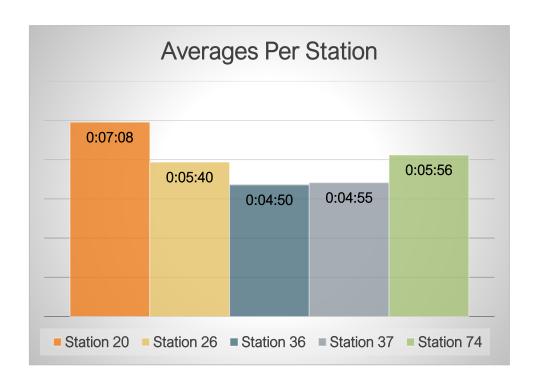

arshall Vacant

Training Coordinator Emily Vlassopoulos

James Shultz

| Title        | Current | Short | Total |
|--------------|---------|-------|-------|
| Fire Chief   | 1       | 0     | 1     |
| Deputy Chief | 4       | 0     | 4     |
| Fire Marshal | 0       | 1     | 1     |
| Fire Captain | 12      | 0     | 12    |
| Firefighter  | 40      | 2     | 42    |
| Total        | 57      | 3     | 60    |

### COMMERCIAL BUILDING INSPECTION PROGRAM UPDATE

- 27 Properties Inspected (27 Total Buildings Inspected)
  - 17 New Inspections
  - 10 Re-Inspections Completed
  - 13 Re-Inspections Scheduled for February
- Migh Hazard Inspection
  - None for January
- Knox Boxes
  - 1 Knox Box Request Approved and Installed at 5039 Township Line Road



#### JANUARY 2022 AVERAGE RESPONSE TIME





#### JANUARY 2022 NOTABLE INCIDENTS

221 Sansom Street

**Building Fire** 

05:16 Hours

1/8/22

151 S. Bishop Avenue

**Apartment Fire** 

20:21 Hours

1/9/22

600 Burmont Road

Helicopter Crash

12:57 Hours

1/11/22

23 N. State Road

**Building Fire** 

13:33 Hours

1/26/22

1/8/22

116 Kent Road

**Building Fire** 

15:30 Hours

1/10/22

7201 Bradford Road

**Apartment Fire** 

09:32 Hours

1/16/22

821 Garrett Road

**Building Fire** 

16:43 Hours



# INCIDENTS BY TYPE

#### INCIDENTS BY TYPE / YEAR-TO-DATE - 2022

| INCIDENTS BY TYPE (YEAR-TO-DATE 2022) |          |               |         |            |                  |                 |                 |                |                      |  |
|---------------------------------------|----------|---------------|---------|-