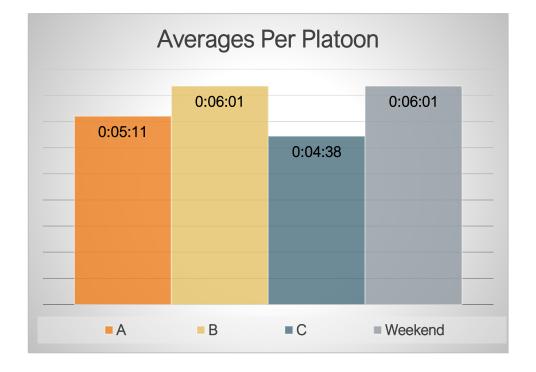

shall Vacant

Training Coordinator Emily Vlassopoulos

James Shultz

| Title        | Current | Short | Total |
|--------------|---------|-------|-------|
| Fire Chief   | 1       | 0     | 1     |
| Deputy Chief | 4       | 0     | 4     |
| Fire Marshal | 0       | 1     | 1     |
| Fire Captain | 12      | 0     | 12    |
| Firefighter  | 40      | 2     | 42    |
| Total        | 57      | 3     | 60    |

### COMMERCIAL BUILDING INSPECTION PROGRAM UPDATE

- 27 Properties Inspected (27 Total Buildings Inspected)
  - 17 New Inspections
  - 10 Re-Inspections Completed
  - 13 Re-Inspections Scheduled for February
- Migh Hazard Inspection
  - None for January
- Knox Boxes
  - 1 Knox Box Request Approved and Installed at 5039 Township Line Road



#### JANUARY 2022 AVERAGE RESPONSE TIME





#### JANUARY 2022 NOTABLE INCIDENTS

221 Sansom Street

**Building Fire** 

05:16 Hours

1/8/22

151 S. Bishop Avenue

**Apartment Fire** 

20:21 Hours

1/9/22

600 Burmont Road

Helicopter Crash

12:57 Hours

1/11/22

23 N. State Road

**Building Fire** 

13:33 Hours

1/26/22

1/8/22

116 Kent Road

**Building Fire** 

15:30 Hours

1/10/22

7201 Bradford Road

**Apartment Fire** 

09:32 Hours

1/16/22

821 Garrett Road

**Building Fire** 

16:43 Hours



# INCIDENTS BY TYPE

#### INCIDENTS BY TYPE / YEAR-TO-DATE - 2022

| INCIDENTS BY TYPE (YEAR-TO-DATE 2022) |          |               |         |            |                  |                 |                 |                |                      |  |
|---------------------------------------|----------|---------------|---------|---