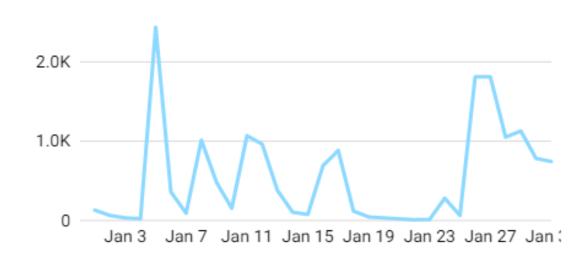

| 5                    |  |
| 292                                   |          |               |         |            |                  |                 |                 |                |                      |  |



#### INCIDENT RESPONSES BY STATION



INCIDENTS BY SHIFT



INCIDENTS BY DAY OF THE WEEK

# JANUARY 2022 INCIDENTS BY HOUR OF THE DAY



#### JANUARY 2022 FIRE INVESTIGATIONS

6 Fire Investigations



0 Fatalities





#### JANUARY 2022 TRAINING UPDATE



# 24 48 ■ Homes ■ Alarms

#### JANUARY 2022 SMOKE ALARM PROGRAM

- TOTAL INSTALLATIONS:
  - OWNER OCCUPIED: 17
  - RENTALS: 7
  - TOTAL ALARMS INSTALLED: 48
    - AVERAGE PER HOME: 2.0





# JANUARY 2022 SMOKE ALARMS INSTALLED BY STATION

#### JANUARY 2022 SOCIAL MEDIA METRICS

#### Reach

3.0K



$$5,745 + 259.7\%$$



#### Instagram Reach 6